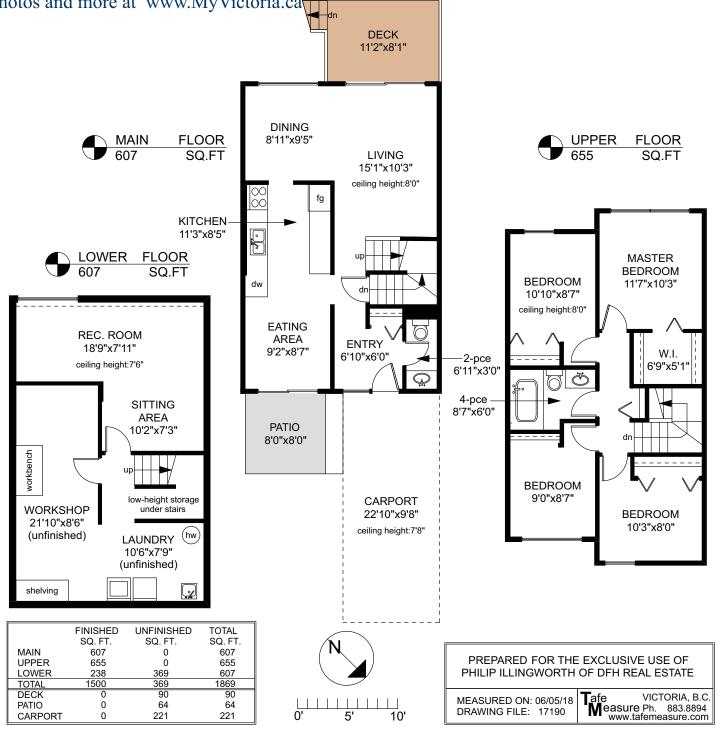

## **Great Family Complex**

This wonderful 4 bed 2 bath townhouse combines superb value and great family accommodation. Conveniently located in the Tillicum area, this family friendly complex offers a pool, clubhouse, play areas, daycare and garden plots. The main level features bright kitchen with eating nook, formal dining room, large living room & powder room. Up you will find 4 bedrooms, including master with a large walk-in closet as well as a full bathroom featuring jetted soaker tub. Lower level offers laundry, family room and space to add a third bathroom plus an office or bedroom. Enjoy the sun with your morning coffee on the east facing patio off the kitchen and barbecues on the west facing deck. The high efficiency heat pump supplies heat in the winter and air conditioning all summer long. Great location near nature trails, schools and shopping. Pets and rentals are welcome. Call now! Floor Plan, virtual tour below. Floor plan, maps, walk score, photos and more at www.MyVictoria.ca

MLS® 393852
Finished Area 1,500 sq. ft.
Strata Lot 1,869 sq. ft.
Year Built 1975
Taxes 2017 \$1,911
Monthly Strata Fee \$415.13
Features Blinds on all v

Blinds on all windows Exterior hall & entry Wonderful master suite Elementary
Middle School
High School
Parking
Storage
Rentals
Age Restrictions